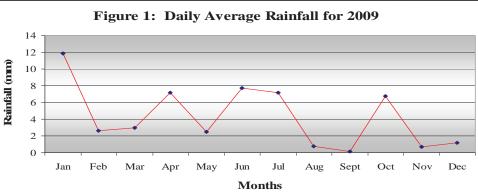

all was recorded in January, with a total of 367.5 mm. It L can be reflected as a continual downpour from the previous month of December, 2008, which had a total of 853.4 mm of rain. Other wet months were April, June, July and, to a lesser extent, October, where the total monthly rainfall recorded were 216.1 mm, 232.0 mm, 222.6 mm and 208.9 mm, respectively. Such precipitation would have coincided with sowing and early vegetation growth stages, which affected the experimental plots and commercial fields during June and July. Similarly, the wet periods during April and October had a severe impact on harvesting and drying. A summary of the daily average rainfall and total rainfall for each month, as recorded at the Burma location for 2009, is given below:

#### Table 4: Rainfall for 2009





| Rainf                        | all (mm)      |
|------------------------------|---------------|
| ily Average                  | Monthly Total |
| 11.85                        | 367.5         |
| 2.62                         | 73.3          |
| 2.98                         | 92.4          |
| 7.20                         | 216.1         |
| 2.50                         | 77.6          |
| 7.73                         | 232.00        |
| 7.18                         | 222.6         |
| 0.77                         | 24.00         |
| 0.14                         | 4.1           |
| 6.74                         | 208.90        |
| 0.66                         | 19.8          |
| 1.17                         | 36.60         |
| 4.30                         | 1574.9        |
| LIANNA CONTR