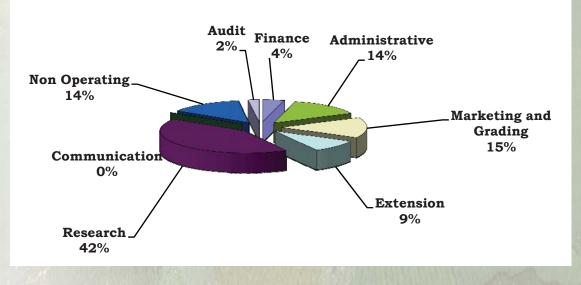

| 36,827  | 9        |
| Research                                                                                                        | 164,523 | 42       |
| Communication                                                                                                   | -       |          |
| Non Operating                                                                                                   | 55,136  | 14       |
| Audit                                                                                                           | 5,731   | 2        |
| TOTAL                                                                                                           | 391,595 | 100      |



#### **ANNUAL REPORT - 2009**

#### **Divisional Expenditure**



**GUYANA RICE DEVELOPMENT BOARD** 

#### FINANCIAL PERFORMANCE





The corporation recorded an operating surplus of G\$27,367m, or 38% of the Budget. Even though there was a decrease in revenue earned of 14% the decrease reflected was mainly due to a decrease in the commission rate charged for the period.

16





President Dr. Bharrat Jadgeo visit GRDB Booth at Berbice Expo 2009

#### **Data Collection**

This is an integral part of the department's work, which ensures that data is available to all stakeholders on the availability of stocks, i.e. paddy, rice and by-products, locally. Data is collected from mills countrywide, as well as from shops and supermarkets on a bi-monthly basis. This is a mandate provided by the R