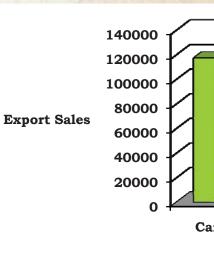

he same application timing. However, it was at par with recommended fertilizer application and Evergreen @ 1.5 L/ha. The response obtained with Evergreen application, when compared to recommended fertilizer alone, is too small, thus the additional cost for application is not economical.

#### 5. Comparing the efficacy of urea briquettes with normal urea at different levels of nitrogen for growth and grain-yield of rice.

Urea briquettes applied at 84 kg N/ha showed best response to grain-yield and yield parameters, as compared to other rates of briquettes and rates of normal urea. Nitrogen, in the form of briquettes at 84 kg N/ha, provided adequate amount of nitrogen for high yields. Also, this form of nitrogen was present throughout the growth of the crop due to its slow release nature.



Cargo Rice, White Broken and Parboiled Rice exports exceed budget level by 21%, 46% and 20% respectively, whilst there is a shortfall of the remaining products compared to the budget.

#### **Export Market Sales**

Table 10: showing quantity of rice Expo

| EXPORTERS