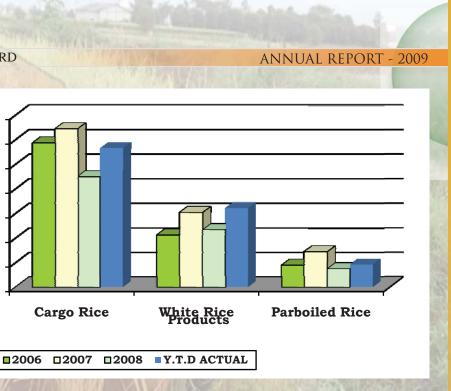

|      |      |      | 100   | and the second | 1. 1. 1. 1. 1. 1. 1. 1. 1. 1. 1. 1. 1. 1 |

Listed above are the percentages of total exports for the period 2006-2009. Sea Rice has the highet level of exports of 29.9%, followed by Mahaicony Rice Mills 18.98%, Nand Persaud 10.83% and Interbahai Investment 10.24%. Sea Rice a new rice company was formally Nidera

GUYANA RICE DEVELOPMENT BOARD

#### **GUYANA RICE DEVELOPMENT BOARD**



| rt | by | Exporter |
|----|----|----------|
|----|----|----------|



#### GUYANA RICE DEVELOPMENT BOARD

It should be noted that Guyana has already secured trade agreements with Jamaica to export 60,000 mt of rice yearly, and the EU – exportation of rice on a quota-free and duty-free basis from 2010. Rice is also exported to CARICOM countries on quota and duty-free bases.

The GRDB is continuing to strive to secure new markets in 2010 as it continues its drive to increase growth within the rice sector, thereby driving agriculture sector growth, as well as overall economic growth for Guyana.

#### **EXPORT SALES AS PER PRODUCT**

Table 9: Showing export sales as per product

| PRODUCT                | ACTUALS |                |         | Y.1     | .D      |
|------------------------|--