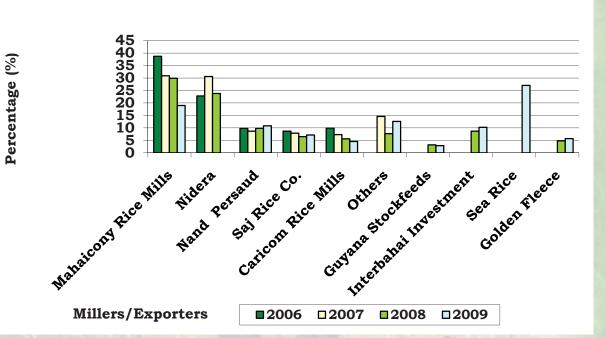

Institute. These were multiplied during the second season. Five hundred and forty-four entries were received from FLAR during the second crop of 2009. These will be grown for observation in first crop of 2010.

#### **8.0 Strain Purification**

One hundred and twenty-six strains were purified during the autumn 2008 season. These







Mr. Madanlall Ramraj

Administrative/

Deputy General Manager



Dr. Mahendar Persaud Plant Breeder





Mr. Bindraband Bisnauth Farm Manager



## **GUYANA RICE DEVELOPMENT BOARD**

Mr. Vivek Joshi **Operations Manager** 



Mr. Leroy Small Chief Scientist (ag)

Mr. Noel Sookhai Internal Auditor



Ms. Allison Peters **Quality Control Manager** 

Mr. Peter Ramcharran Accountant



Mr. Kuldip Ragnauth **Extension Manager** 

#### **Exports for 2006-2009**



#### **GUYANA RICE DEVELOPMENT BOARD**

lines were grown in progenies rows (10-25 progenies per strain) for the purpose of purification during the first season. Attempts are still being made to purify a promising strain (FG05-298) before its entrance into the On-Farm Trials.

#### **9.0 Maintenance Breeding and Seed Production**

Progenies of all the varieties were grown and studied during both seasons of 2009. The genetic purity of the varieties was maintained and eleven thousand selections were made. More than 5000 kg of pre-basic seed (for all the varieties) were produced over the two seasons of 2009.

In the first crop of 2009 more than 40 tonnes of basic seed were produced off-station by farmers from five varieties (G98-22-4, G98-196, G98-135, BR 444, G04-08). Some of the seeds prod