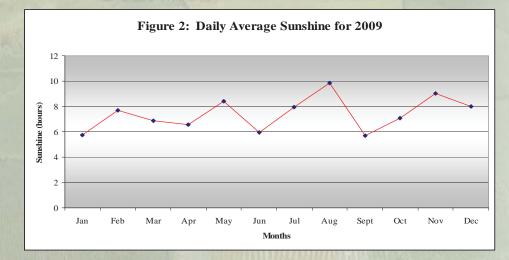

| 5.93          | 177.8                |                     |  |  |  |
| Jul                        | 7.94          | 246.2                |                     |  |  |  |
| Aug                        | 9.86          | 305.6                |                     |  |  |  |
| Sept                       | 5.7           | 170.8                | Reading for 19 days |  |  |  |
| Oct                        | 7.09          | 220                  |                     |  |  |  |
| Nov                        | 9.05          | 271.7                | - There and         |  |  |  |
| Dec                        | 8.01          | 248.6                |                     |  |  |  |
| Avg. / Total               | 7.4           | 2704.8               |                     |  |  |  |



#### **GUYANA RICE DEVELOPMENT BOARD**

| Date                   | Location     | Venue                | No of Trainee |
|------------------------|--------------|----------------------|---------------|
| January 27-29,<br>2009 | Region 2     | GRDB Office          | 24            |
| July 28-30, 2009       | "            | Anna Regina E/bo     |               |
| January 6-8, 2009      | Region 3     | GRDB Office          | 1 10/10/10/10 |
| August 4-6, 2009       | "            | Crane, WCD           | 10            |
| January 13-15,<br>2009 | Region 4 & 5 | GRDB Burma Rice      | a stary       |
| July 21-23, 2009       | ű            | Res. Station ECD     | 23            |
| January 20-22,<br>2009 | Region 6     | GRDB Office          | 14            |
| August 11-13, 2009     | <i