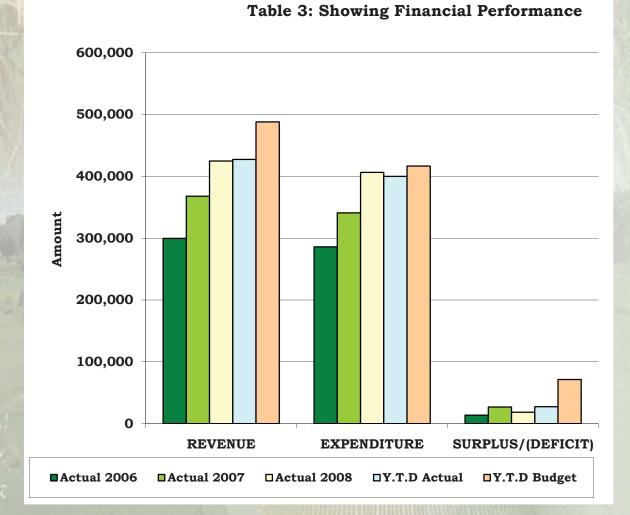

# **Guyana Rice Development Board Annual Report 2009**

| YearKatraABCSubstandardExtra AABCSubstandard20001,3001,2501,2001,1001,1001,0001,100900/10020011,3001,2001,1001,0001,3001,3001,300900/10020021,4001,3001,3001,3001,3001,3001,3001,30020031,3001,3001,2001,1001,4001,3001,3001,30020041,3001,3001,3001,3001,3001,3001,3001,30020051,3001,3001,3001,3001,3001,3001,3001,30020061,4001,3001,3001,3001,3001,3001,3001,30020071,4001,3001,3001,3001,3001,3001,5001,000//20062,0001,5001,5001,5001,5001,7001,70020071,9001,5001,7001,7001,7001,7001,70020061,9001,7001,7001,7001,7001,7001,70020071,9001,7001,7001,7001,7001,7001,000//40020085,0001,7001,7002,3002,0002,0003,000//40020095,0003,0003,0003,0002,0002,2002,2002,20020065,0003,0003,000                                                                                                                                                                                                                                                                                                                                                                                                                                                                                                                                                                                                                                                                                                                                                |      |         |       | First Crop      | d               | ~ Ris       | 22              |                 | Second Crop | top             |             |
|-----------------------------------------------------------------------------------------------------------------------------------------------------------------------------------------------------------------------------------------------------------------------------------------------------------------------------------------------------------------------------------------------------------------------------------------------------------------------------------------------------------------------------------------------------------------------------------------------------------------------------------------------------------------------------------------------------------------------------------------------------------------------------------------------------------------------------------------------------------------------------------------------------------------------------------------------------------------------------------------------------------------------------------------------------------------------------------------------------------------------------------------------------------------------------------------------------------------------------------------------------------------------------------------------------------------------------------------------------------------------------------------------------------------------------------------------|------|---------|-------|-----------------|-----------------|-------------|-----------------|-----------------|-------------|-----------------|-------------|
| 1,300 $1,250$ $1,200$ $1,150$ $900/100$ $1,300$ $1,200$ $1,150$ $1,150$ $1,150$ $1,150$ $1,150$ $1,150$ $1,150$ $1,150$ $1,150$ $1,150$ $1,100$ $1,000$ $1,000$ $1,000$ $1,000$ $1,000$ $1,000$ $1,000$ $1,000$ $1,000$ $1,000$ $1,000$ $1,000$ $1,000$ $1,000$ $1,000$ $1,000$ $1,000$ $1,000$ $1,000$ $1,000$ $1,000$ $1,000$ $1,000$ $1,000$ $1,000$ $1,000$ $1,000$ $1,000$ $1,000$ $1,000$ $1,000$ $1,000$ $1,000$ $1,000$ $1,000$ $1,000$ $1,000$ $1,000$ $1,000$ $1,000$ $1,000$ $1,000$ $1,000$ $1,000$ $1,000$ $1,000$ $1,000$ $1,000$ $1,000$ $1,000$ $1,000$ $1,000$ $1,000$ $1,000$ $1,000$ $1,000$ $1,000$ $1,000$ $1,000$ $1,000$ $1,000$ $1,000$ $1,000$ $1,000$ $1,000$ $1,000$ $1,000$ $1,000$ $1,000$ $1,000$ $1,000$ $1,000$ $1,000$ $1,000$ $1,000$ $1,000$ $1,000$ $1,000$ $1,000$ $1,000$ $1,000$ $1,000$ $1,000$ $1,000$ $1,000$ $1,000$ $1,000$ $1,000$ $1,000$ $1,000$ $1,000$ $1,000$ $1,000$ $1,000$ $1,000$ $1,000$ $1,000$ $1,000$ $1,000$ $1,000$ $1,000$ $1,000$ $1,000$ $1,000$ $1,000$ $1,000$ $1,000$ $1,000$ $1,000$ <th>Year</th> <th>Extra A</th> <th>A</th> <th>B</th> <th>υ</th> <th>Substandard</th> <th>Extra A</th> <th>A</th> <th>В</th> <th>c</th> <th>Substandard</th>                                                                                                                                                                                                                           | Year | Extra A | A     | B               | υ               | Substandard | Extra A         | A               | В           | c               | Substandard |
| 1,300 $1,200$ $1,100$ $1,000$ $600/900$ $1,300$ $1,200$ $1,000$ $1,000$ $1,400$ $1,300$ $1,200$ $1,200$ $1,200$ $1,300$ $1,300$ $1,300$ $1,300$ $1,350$ $1,300$ $1,200$ $1,100$ $1,100$ $1,300$ $1,300$ $1,300$ $1,400$ $1,300$ $1,200$ $1,100$ $1,100$ $1,300$ $1,300$ $1,300$ $1,400$ $1,350$ $1,350$ $1,100$ $1,100$ $1,700$ $1,700$ $1,700$ $1,400$ $1,500$ $1,500$ $1,500$ $1,500$ $1,700$ $1,700$ $1,700$ $1,700$ $1,900$ $1,750$ $1,700$ $1,700$ $1,700$ $1,700$ $1,700$ $1,700$ $1,900$ $1,750$ $1,700$ $1,700$ $1,700$ $1,700$ $1,700$ $1,700$ $1,900$ $1,800$ $1,750$ $1,000/1,500$ $2,300$ $2,100$ $2,100$ $2,100$ $1,900$ $3,000$ $3,000$ $3,000/4,000$ $4,500$ $4,000$ $2,000$ $2,200$ $3,000$ $3,000$ $3,000$ $2,000$ $2,200$ $2,200$ $2,200$                                                                                                                                                                                                                                                                                                                                                                                                                                                                                                                                                                                                                                                                                   | 2000 |         | 1,250 | 1,200           | 1,150           | 900/1000    | 1,300           | 1,250           | 1,200       | 1,150           | 900/100     |
| 1,400         1,300         1,300         1,300         1,300         1,300         1,300         1,300         1,300         1,300         1,300         1,300         1,300         1,300         1,300         1,300         1,300         1,300         1,300         1,300         1,300         1,300         1,300         1,300         1,300         1,300         1,300         1,300         1,300         1,300         1,300         1,300         1,300         1,300         1,300         1,300         1,300         1,300         1,300         1,300         1,300         1,300         1,300         1,300         1,300         1,300         1,300         1,300         1,300         1,300         1,300         1,300         1,300         1,300         1,300         1,300         1,300         1,300         1,300         1,300         1,300         1,300         1,300         1,300         1,300         1,300         1,300         1,300         1,300         1,300         1,300         1,300         1,300         1,300         1,300         1,300         1,300         1,300         1,300         1,300         1,300         1,300         1,300         1,300         1,300         1,300         1,300         1,300 <th< th=""><th>2001</th><th>1,300</th><th></th><th>1,100</th><th>1,000</th><th>006/009</th><th>1,300</th><th>1,200</th><th>1,100</th><th>1,000</th><th>006</th></th<> | 2001 | 1,300   |       | 1,100           | 1,000           | 006/009     | 1,300           | 1,200           | 1,100       | 1,000           | 006         |
| 1,350         1,300         1,200         1,100         1,350         1,350         1,350         1,350         1,350         1,350         1,350         1,350         1,350         1,350         1,350         1,350         1,350         1,350         1,350         1,350         1,350         1,350         1,350         1,350         1,350         1,350         1,350         1,350         1,350         1,350         1,350         1,350         1,350         1,350         1,350         1,350         1,350         1,300         1,700         1,700         1,700         1,700         1,700         1,700         1,700         1,700         1,700         1,700         1,700         1,700         1,700         1,700         1,700         1,700         1,700         1,700         1,700         1,700         1,700         1,700         1,700         1,700         1,700         1,700         1,700         1,700         1,500         1,500         1,500         1,500         1,500         1,500         1,500         1,500         1,500         1,500         1,500         1,500         1,500         1,500         1,500         1,500         1,500         1,500         1,500         1,500         1,500         1,500 <th< th=""><th>2002</th><th></th><th>1,300</th><th>1,300</th><th>1,200</th><th>1,000</th><th>1,400</th><th>1,300</th><th>1,300</th><th>1,300</th><th>1,000</th></th<> | 2002 |         | 1,300 | 1,300           | 1,200           | 1,000       | 1,400           | 1,300           | 1,300       | 1,300           | 1,000       |
| 1,400         1,350         1,350         1,350         1,350         1,350         1,500         1,500         1,500         1,500         1,500         1,500         1,500         1,500         1,700         1,700         1,700         1,700         1,700         1,700         1,700         1,700         1,700         1,700         1,700         1,700         1,700         1,700         1,700         1,700         1,700         1,700         1,700         1,700         1,700         1,700         1,700         1,700         1,700         1,700         1,700         1,700         1,700         1,700         1,700         1,700         1,700         1,700         1,700         1,700         1,700         1,700         1,700         1,700         1,700         1,700         1,700         1,500         1,500         1,500         1,500         1,500         1,500         1,500         3,000         3,000         3,000         3,000         3,000         3,000         3,000         3,000         3,000         3,000         3,000         3,000         3,000         3,000         3,000         3,000         3,000         3,000         3,000         3,000         3,000         3,000         3,000         3,000 <th< th=""><th>2003</th><th></th><th>1,300</th><th>1,200</th><th>1,100</th><th>006</th><th>1,400</th><th>1,350</th><th>1,350</th><th>1,350</th><th>600/100</th></th<> | 2003 |         | 1,300 | 1,200           | 1,100           | 006         | 1,400           | 1,350           | 1,350       | 1,350           | 600/100     |
| $\begin{array}{c c c c c c c c c c c c c c c c c c c $                                                                                                                                                                                                                                                                                                                                                                                                                                                                                                                                                                                                                                                                                                                                                                                                                                                                                                                                                                                                                                                                                                                                                                                                                                                                                                                                                                                        | 2004 |         |       | 1,350           | 1,350           | 600/1000    | 1,500           | 1,500           | 1,500       | 1,500           | 600/1000    |
| 2,0001,8001,7501,6001,000/1,4001,8001,7001,6001,5001,0001,9001,8001,7501,7001,000/1,5002,3002,1002,1001,5005,5005,0004,0004,0003,000/4,0004,5004,0004,0004,0003,000/3,000-3,000-3,000-3,0002,2002,200-2,200-2,5002,5002,500                                                                                                                                                                                                                                                                                                                                                                                                                                                                                                                                                                                                                                                                                                                                                                                                                                                                                                                                                                                                                                                                                                                                                                                                                   | 2005 |         | 1,500 | 1,500           | 1,500           | 1,000       | -               | 1,700           | 1,700       | 1,700           | 1,000       |
| 1,9001,8001,7501,7001,000/1,5002,3002,1002,1001,500/5,5005,0004,0004,0003,000/4,0004,5004,0004,0004,0003,000/3,000-3,000-3,000-3,000-3,000-2,200-2,200-2,200-2,200-5,0005,0005,0002,0002,5002,5002,5002,500-2,500-                                                                                                                                                                                                                                                                                                                                                                                                                                                                                                                                                                                                                                                                                                                                                                                                                                                                                                                                                                                                                                                                                                                                                                                                                            | 2006 | 15      |       | 1,750           | 1,600           | 1,000/1,400 | 1,800           | 1,700           | 1,600       | 1,500           | 1,000/1,400 |
| 5,500         5,000         4,000         4,000         3,000/4,000         4,500         4,000         4,000         3,000/           3,000-         3,000-         3,000-         3,000-         3,000-         5,000         2,200-         2,200-         2,200-         2,200-         2,500-         2,500-         2,500-         2,500-         2,500-         2,500-         2,500-         2,500-         2,500-         2,500-         2,500-         2,500-         2,500-         2,500-         2,500-         2,500-         2,500-         2,500-         2,500-         2,500-         2,500-         2,500-         2,500-         2,500-         2,500-         2,500-         2,500-         2,500-         2,500-         2,500-         2,500-         2,500-         2,500-         2,500-         2,500-         2,500-         2,500-         2,500-         2,500-         2,500-         2,500-         2,500-         2,500-         2,500-         2,500-         2,500-         2,500-         2,500-         2,500-         2,500-         2,500-         2,500-         2,500-         2,500-         2,500-         2,500-         2,500-         2,500-         2,500-         2,500-         2,500-         2,500-         2,500-         2,500-         2,500-                                                                                                                                            | 2007 |         | 1,800 | 1,750           | 1,700           | 1,000/1,500 | 2,300           | 2,100           | 2,100       | 2,100           | 1,500/1,700 |
| 3,000-         3,000-         3,000-         3,000-         3,000-         3,000-         5,000         5,000         5,000         2,000         2,200-         2,200-         2,200-         2,200-         2,200-         2,200-         2,200-         2,200-         2,200-         2,200-         2,200-         2,200-         2,200-         2,200-         2,200-         2,200-         2,200-         2,200-         2,200-         2,200-         2,200-         2,200-         2,200-         2,200-         2,200-         2,200-         2,500-         2,500-         2,500-         2,500-         2,500-         2,500-         2,500-         2,500-         2,500-         2,500-         2,500-         2,500-         2,500-         2,500-         2,500-         2,500-         2,500-         2,500-         2,500-         2,500-         2,500-         2,500-         2,500-         2,500-         2,500-         2,500-         2,500-         2,500-         2,500-         2,500-         2,500-         2,500-         2,500-         2,500-         2,500-         2,500-         2,500-         2,500-         2,500-         2,500-         2,500-         2,500-         2,500-         2,500-         2,500-         2,500-         2,500-         2,500-         2,500-                                                                                                                                | 2008 |         | 5,000 | 4,000           |                 | 3,000/4,000 | 4,500           | 4,000           | 4,000       | 4,000           | 3,000/4,000 |
|                                                                                                                                                                                                                                                                                                                                                                                                                                                                                                                                                                                                                                                                                                                                                                                                                                                                                                                                                                                                                                                                                                                                                                                                                                                                                                                                                                                                                                               | 2009 |         |       | 3,000-<br>5,000 | 3,000-<br>5,000 | 2,000       | 2,200-<br>2,500 | 2,200-<br>2,500 | 2,200-2,500 | 2,200-<br>2,500 | 1,200       |