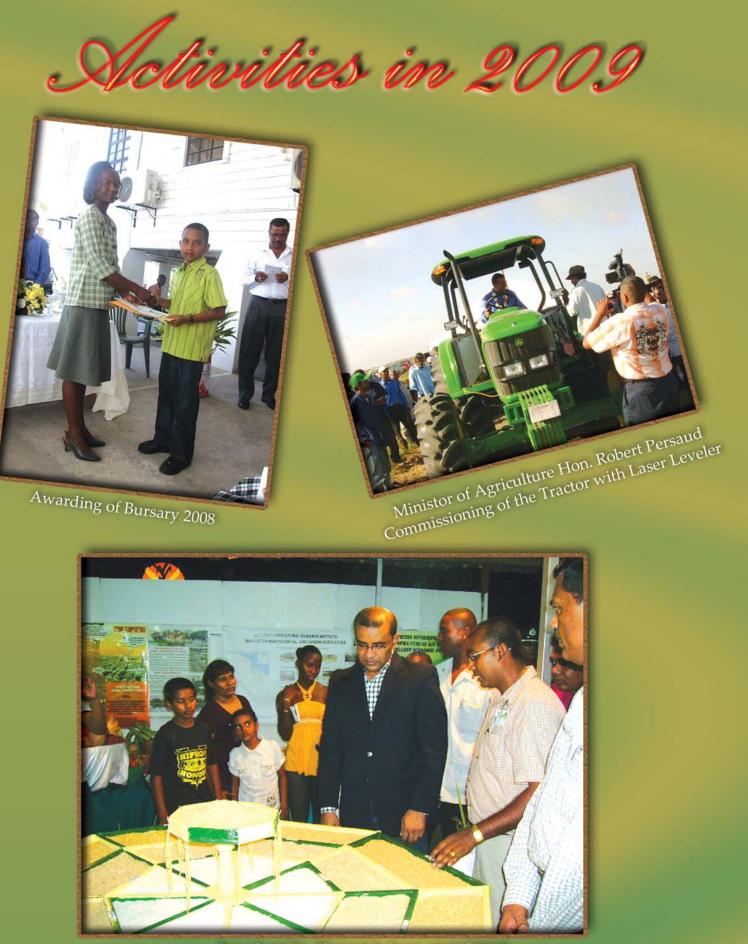

|
| Non Operating                                                                                                   | 55,136  | 14       |
| Audit                                                                                                           | 5,731   | 2        |
| TOTAL                                                                                                           | 391,595 | 100      |



#### **ANNUAL REPORT - 2009**

#### **Divisional Expenditure**



**GUYANA RICE DEVELOPMENT BOARD** 

#### FINANCIAL PERFORMANCE





The corporation recorded an operating surplus of G\$27,367m, or 38% of the Budget. Even though there was a decrease in revenue earned of 14% the decrease reflected was mainly due to a decrease in the commission rate charged for the period.

16





President Dr. Bharrat Jadgeo visit GRDB Booth at Berbice Expo 2009

#### **Data Collection**

This is an integral part of the department's work, which ensures that data is available to all stakeholders on the availability of stocks, i.e. paddy, rice and by-products, locally. Data is collected from mills countrywide, as well as from shops and supermarkets on a bi-monthly basis. This is a mandate provided by the Rice Factories Act.

#### Laboratory Certification

After several reviews of the Quality Manual and the relevant supporting procedures, the Central Laboratory of the Board is scheduled to have its laboratory certified to the ISO17025 standard by May 2010.

Work is still ongoing, after several reviews, for the Inspection Manual to become certified to the ISO17020 standard. GNBS an