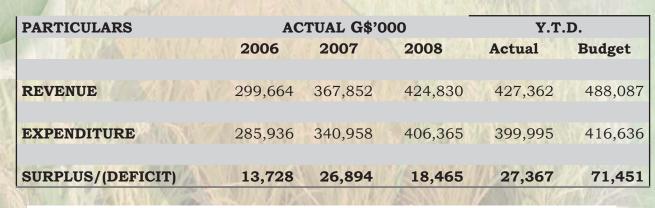

| 164,523 | 42       |
| Communication                                                                                                   | -       |          |
| Non Operating                                                                                                   | 55,136  | 14       |
| Audit                                                                                                           | 5,731   | 2        |
| TOTAL                                                                                                           | 391,595 | 100      |



#### **ANNUAL REPORT - 2009**

#### **Divisional Expenditure**



**GUYANA RICE DEVELOPMENT BOARD** 

#### FINANCIAL PERFORMANCE





The corporation recorded an operating surplus of G\$27,367m, or 38% of the Budget. Even though there was a decrease in revenue earned of 14% the decrease reflected was mainly due to a decrease in the commission rate charged for the period.

16





President Dr. Bharrat Jadgeo visit GRDB Booth at Berbice Expo 2009

#### **Data Collection**

This is an integral part of the department's work, which ensures that data is available to all stakeholders on the availability of stocks, i.e. paddy, rice and by-products, locally. Data is collected from mills countrywide, as well as from shops and supermarkets on a bi-monthly basis. This is a mandate provided by the Rice Factories Act.

#### Laboratory Certification

After several reviews of the Quality Manual and the relevant supporting procedure