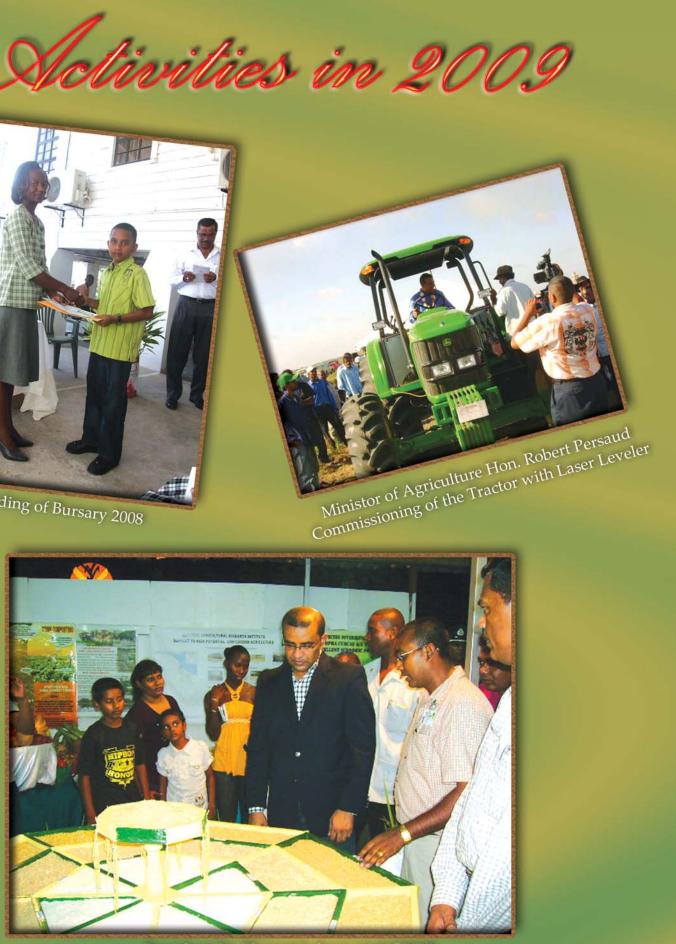

|
| Non Operating                                                                                                   | 55,136  | 14       |
| Audit                                                                                                           | 5,731   | 2        |
| TOTAL                                                                                                           | 391,595 | 100      |



#### **ANNUAL REPORT - 2009**

#### **Divisional Expenditure**



**GUYANA RICE DEVELOPMENT BOARD** 

#### FINANCIAL PERFORMANCE





The corporation recorded an operating surplus of G\$27,367m, or 38% of the Budget. Even though there was a decrease in revenue earned of 14% the decrease reflected was mainly due to a decrease in the commission rate charged for the period.

16





President Dr. Bharrat Jadgeo visit GRDB Booth at Berbice Expo 2009

#### **Data Collection**

This is an integral part of the department's work, which ensures that data is available to all stakeholders on the availability of stocks, i.e. paddy, rice and by-products, locally. Data is collected from mills countrywide, as well as from shops and supermarkets on a bi-monthly basis. This is a mandate provided by the Rice Factories Act.

#### Laboratory Certification

After several reviews of the Quality Manual and the relevant supporting procedures, the Central Laboratory of the Board is scheduled to have its laboratory certified to the ISO17025 standard by May 2010.

Work is still ongoing, after several reviews, for the Inspection Manual to become certified to the ISO17020 standard. GNBS and